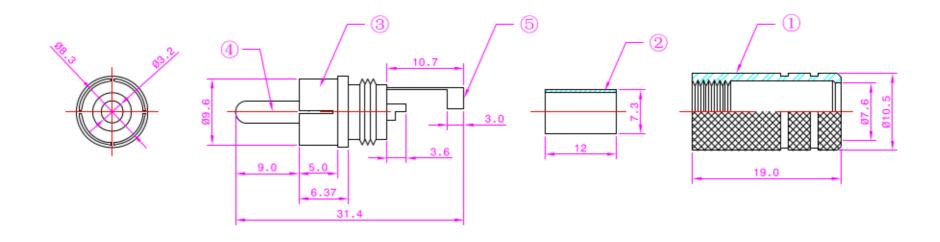

|    | Materials Specifications |          |          |               |  |  |  |  |
|----|--------------------------|----------|----------|---------------|--|--|--|--|
| No | Qty                      | Desc     | Material | Notes         |  |  |  |  |
| 1  | 1                        | Shell    |          | Nickel Plated |  |  |  |  |
| 2  | 1                        | Tube     | Plastic  |               |  |  |  |  |
| 3  | 1                        | Body     | -        | Nickel Plated |  |  |  |  |
| 4  | 1                        | Plug     |          | Nickel Plated |  |  |  |  |
| 5  | 1                        | Contact  |          | Nickel Plated |  |  |  |  |
| 6  | 1                        | Isolator | Delrin   |               |  |  |  |  |

| 4 | RCA Shielded Male Solder Connector - Metal |  |  |  | PART NO. 170 |  |          |
|---|--------------------------------------------|--|--|--|--------------|--|----------|
|   |                                            |  |  |  |              |  | SHEET NO |